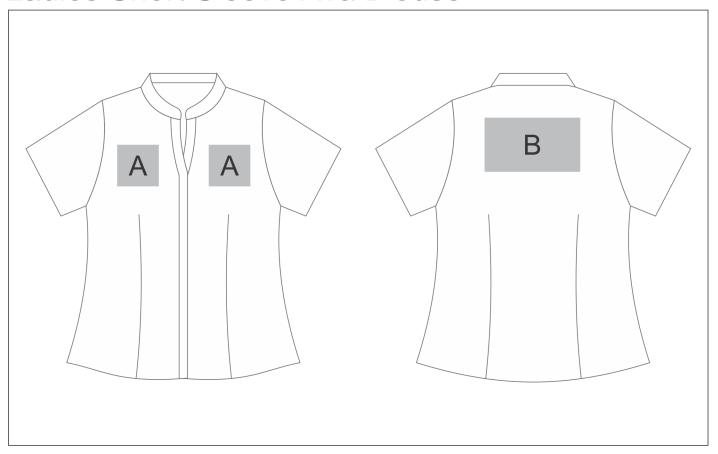

# Ladies Short Sleeve Ava Blouse

## **Branding Options:**

### **Position A**

1. Digital Transfer Clothing A6 (DTC-A6) Full Colour

Size: 100mm wide x 100mm high

2. Silicone (STP-A)

N/A

Size: 30mm wide x 30mm high

3. Silicone (STP-A)

N/A

#### **Position B**

1. Digital Transfer Clothing A6 (DTC-A6) Full Colour

Size: 148mm wide x 105mm high

2. Digital Transfer Clothing A5 (DTC-A5)

Full Colour

Size: 200mm wide x 130mm high

3. Silicone (STP-B)

N/A